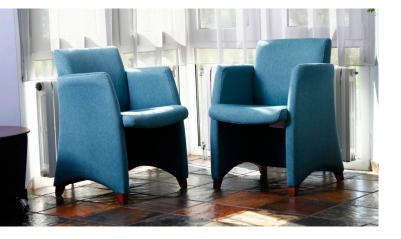

# fama

TECHNICAL DETAILS | RV001 | EN

| Width:       | 63cm |
|--------------|------|
| Heigth:      | 82cm |
| Depth:       | 63cm |
| Seat heigth: | 50cm |
| Arm heigth:  | 69cm |
| Back heigth: | 42cm |
| Depth open:  | -cm  |
|              |      |