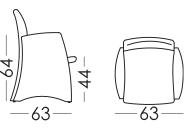

# fama

TECHNICAL DETAILS | RV001 | EN

| Width:       | 63cm |
|--------------|------|
| Heigth:      | 82cm |
| Depth:       | 63cm |
| Seat heigth: | 50cm |
| Arm heigth:  | 69cm |
| Back heigth: | 42cm |
| Depth open:  | -cm  |
|              |      |